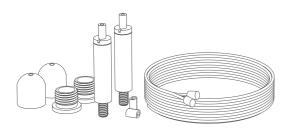

# Unpacking your Leaf

Carefully open the packaging without using any sharp objects! In the package you will find the following items:

- The Leaf Luminaire
- Wire arrangements for attaching the luminaire to the ceiling. (2 pcs)
- Remote Control Unit and holder