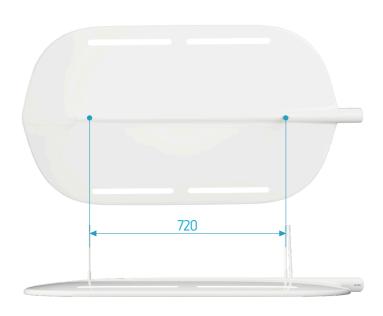

# Prepare the mounting

After unpacking the luminaire, you can use the packaging as a guide for marking the attachment points in the ceiling.

- 1. Punch holes with a screwdriver or similar through the front of the packaging at the attechment point markings as indicated.
- 2. Position the cardboard lid where you want to mount the luminaire and mark out the ceiling points.
- 3. Drill your holes for the attachment.