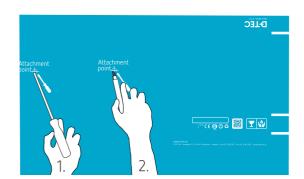

# Prepare the mounting

After unpacking the luminaire, you can use the packaging as a guide for marking the attachment points in the ceiling.

- 1. Punch holes with a screwdriver or similar through the front of the packaging at the attechment point markings as indicated.
- 2. Position the cardboard lid where you want to mount the luminaire and mark out the ceiling points.
- 3. Drill your holes for the attachment.