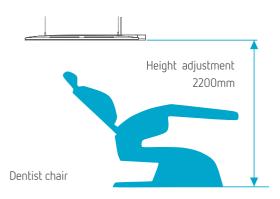

# Mounting in the ceiling

Use the provided mountings. You can also use hooks, or if more suitable a carrier rail with hooks as illustrated.