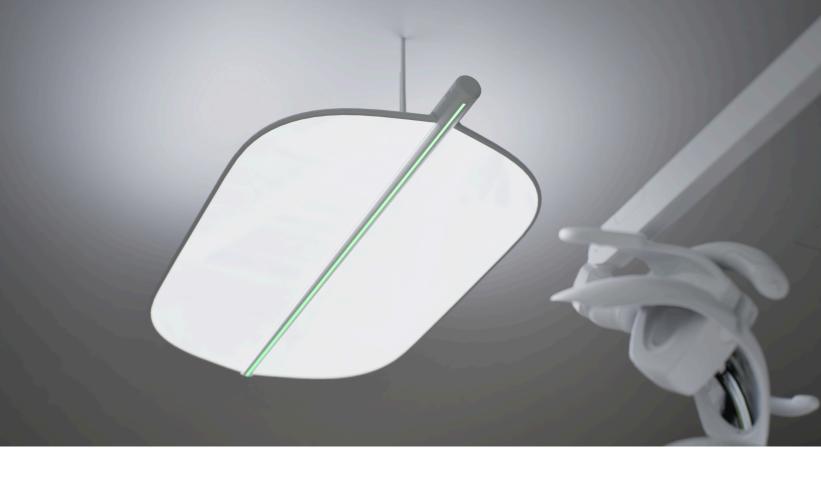

## Positioning your Leaf

Parallell position:

The patient's eyes should be in line with one third of the length of the luminaire.

#### Crosswise position:

The luminaire in line with the patient's eyes.