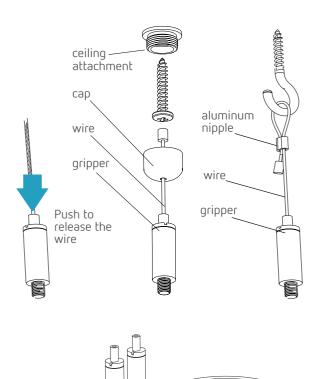

# Unpacking your Leaf

Carefully open the packaging without using any sharp objects! In the package you will find the following items:

- The Leaf Luminaire
- Wire arrangements for attaching the luminaire to the ceiling. (2 pcs)
- Remote Control Unit and holder

# Mounting in the ceiling

Use the provided mountings. You can also use hooks, or if more suitable a carrier rail with hooks as illustrated.