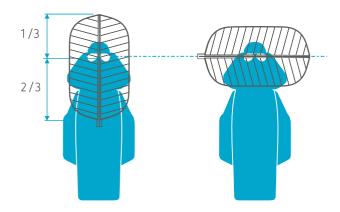

## Positioning your Leaf

Parallell position:

The patient's eyes should be in line with one third of the length of the luminaire.

#### Crosswise position:

The luminaire in line with the patient's eyes.