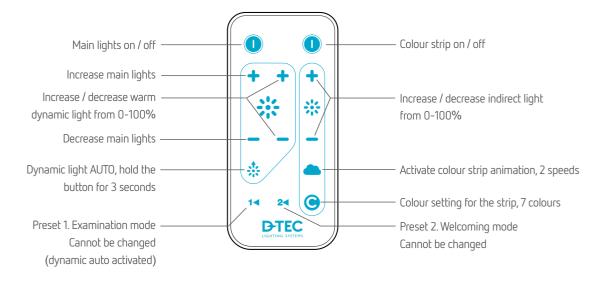

### Operating Leaf

The Leaf luminaire is operated with a remote control for all functions. It is delivered with a holder that could be mounted on a wall, table, etc.

There are three different light sources in the Leaf luminaire: bright white light (left +/- buttons), warm white light (middle +/- buttons) and indirect light (right +/- buttons).

When working with light curing materials, it may be necessary to decrease the amount of bright white light to avoid that the material will cure too fast. Lowering the light in Leaf may also make it easier to examine x-rays. The colour temperature can be varied between approx. 3000–5700K.

Leaf is a very energy efficient luminaire. To make it even more efficient it may be useful to lower the amount of light when there is no patient under treatment. Leaf has two preset buttons to choose between "welcoming mode" and "examination mode", button 1 and 2. Press one of the number buttons to use the preset values. To go back to previous values, press the button once again. When your Leaf include the options indirect light and / or dynamic light, then these will be activated using preset 1 and 2.

### Animated light effect:

Leaf comes with an animated colour light effect that can be controlled separately from the other light sources. The light strip will fade between different hues and there are two speed settings available. Use the Cloud button to activate the effect and press the button again to change between fast and slow.

The luminaire can also show static solid colours. Use the C button to change colour.

### Dynamic daylight

Leaf comes with a Dynamic daylight function that change the colour temperature over time. By doing this, Leaf can mimic some of the differences in light temperature that occurs in nature. Even though the changes are very subtle, the differences in colour temperature can stimulate your senses in a similar way that the natural variations in daylight does outdoors.

To activate Dynamic daylight, hold the button for three seconds. The led indicator on the luminaire will flicker while you are holding the button. To deactivate, hold the button again for three seconds.