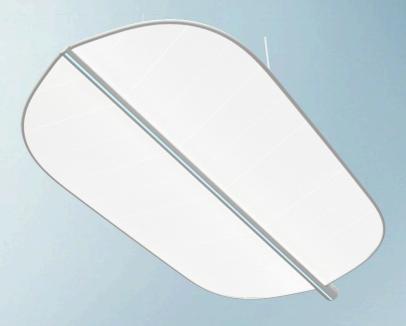

# Unpacking your Leaf

Carefully open the packaging without using any sharp objects! In the package you will find the following items:

- The Leaf Luminaire
- Wire arrangements for attaching the luminaire to the ceiling. (2 pcs)
- Remote Control Unit and holder

## Positioning your Leaf

Parallell position:

The patient's eyes should be in line with one third of the length of the luminaire.

#### Crosswise position:

The luminaire in line with the patient's eyes.