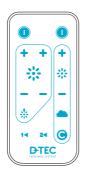

### Operating Leaf

The Leaf luminaire is operated with a remote control for all functions. It is delivered with a holder that could be mounted on a wall, table, etc.

There are three different light sources in the Leaf luminaire: bright white light (left +/- buttons), warm white light (middle +/- buttons) and indirect light (right +/- buttons).

When working with light curing materials, it may be necessary to decrease the amount of bright white light to avoid that the material will cure too fast. Lowering the light in Leaf may also make it easier to examine x-rays. The colour temperature can be varied between approx. 3000–5700K.

Leaf is a very energy efficient luminaire. To make it even more efficient it may be useful to lower the amount of light when there is no patient under treatment. Leaf has two preset buttons to choose between "welcoming mode" and "examination mode", button 1 and 2. Press one of the number buttons to use the preset values. To go back to previous values, press the button once again. When your Leaf include the options indirect light and / or dynamic light, then these will be activated using preset 1 and 2.

### Animated light effect:

Leaf comes with an animated colour light effect that can be controlled separately from the other light sources. The light strip will fade between different hues and there are two speed settings available. Use the Cloud button to activate the effect and press the button again to change between fast and slow.

The luminaire can also show static solid colours. Use the C button to change colour.

To activate Dynamic daylight, hold the button for three seconds. The led indicator on the luminaire will flicker while you are holding the button. To deactivate, hold the button again for three seconds.