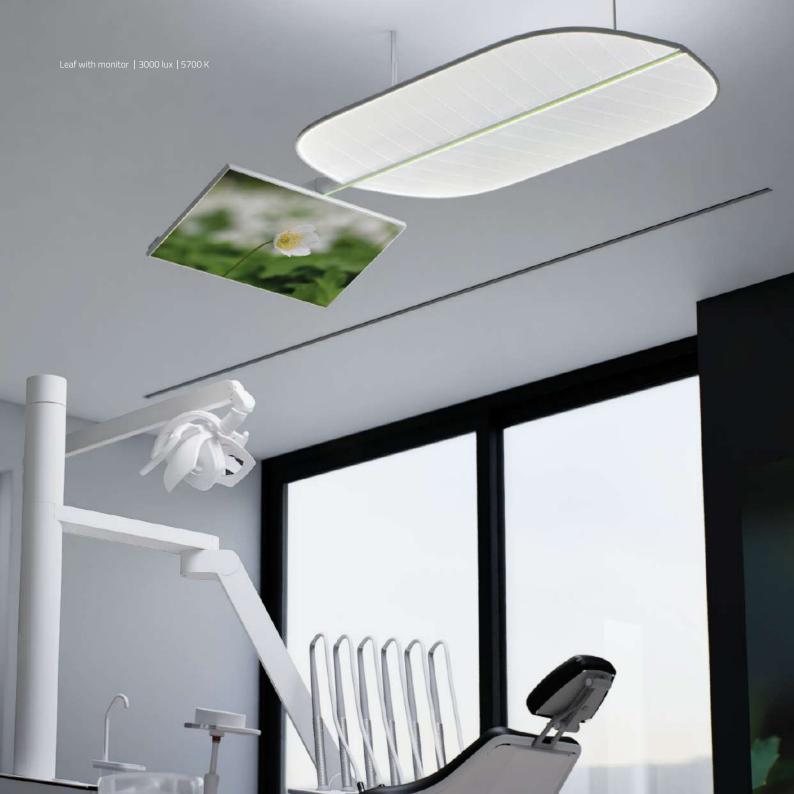

## Leaf

Experience the latest lighting innovation from D-tec featuring SunLike LED technology. Natural light with a high Colour Rendering Index (CRI) and a unique technology that reduces blue light. This light not only enhances your environment but also your well-being, by providing a more natural and healthy illumination. By using the colour stripe, you can choose between a range of colour options that helps to create the perfect atmosphere in the room.