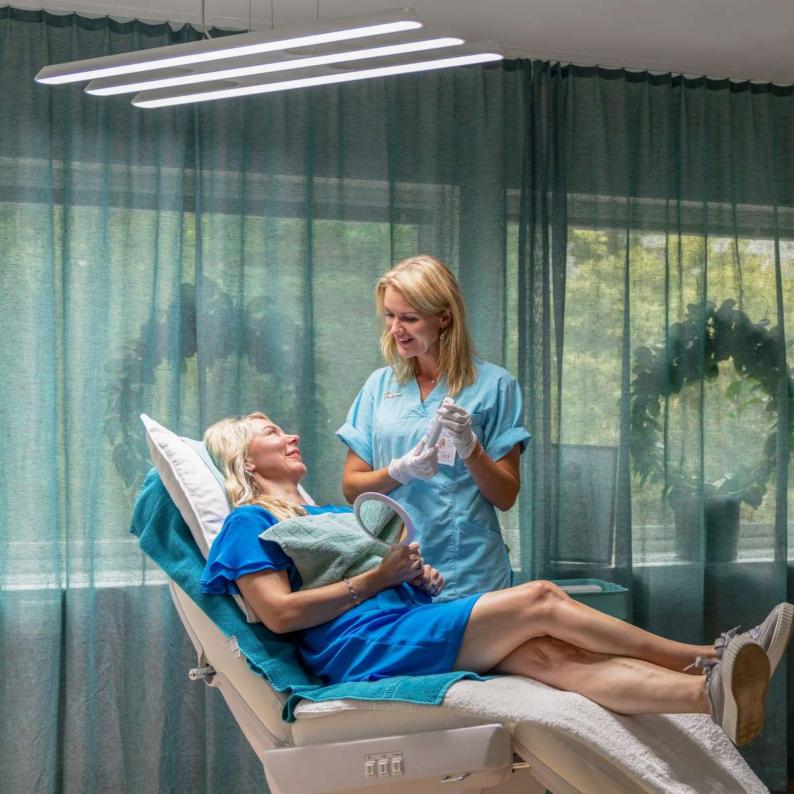

Tetron is a popular choice among our health care and dental practice customers, perfect for an examination room where you might need a bigger enlightened area.

| Product | Light source    | Brightness     | Colour temperature  | Dimensions         | Weight  |
|---------|-----------------|----------------|---------------------|--------------------|---------|
| CL104   | LED 104 - 216 W | 3000 lux/1.2 m | 3000 - 5700 K CRI94 | 1530 x 670 x 59 mm | 16.3 kg |

## Clair

Measuring 1530x670 mm, it's perfect for lighting up an examination room, a beauty treatment chair or a dental practise. Besides being grand, Clair comes with a dynamic daylight option. Choose an intense bluerich light in the morning to stay alert and a warmer, softer light in the afternoon to help you wind down. That way you are preparing yourself for a better night's sleep — during your workday.