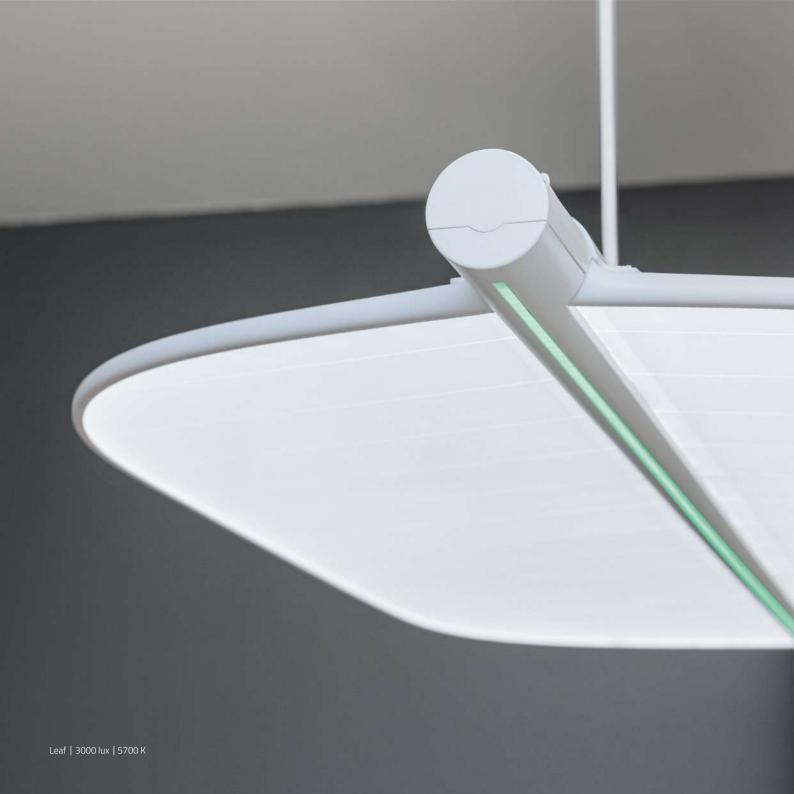

## Leaf

Experience the latest lighting innovation from D-tec featuring SunLike LED technology. Natural light with a high Colour Rendering Index (CRI) and a unique technology that reduces blue light. This light not only enhances your environment but also your well-being, by providing a more natural and healthy illumination. By using the colour stripe, you can choose between a range of colour options that helps to create the perfect atmosphere in the room.