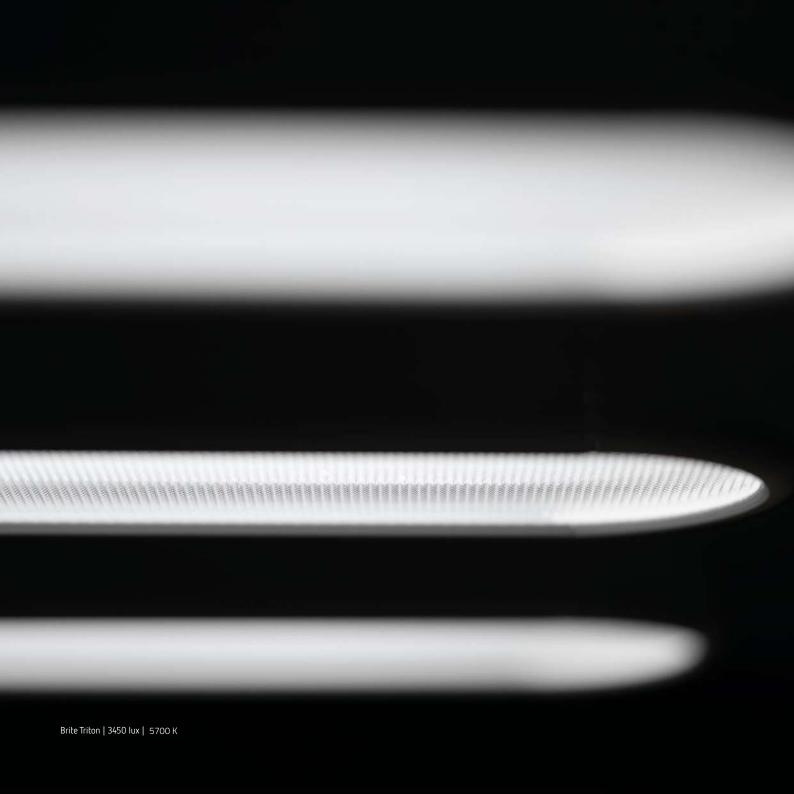

### **Brite Triton**

Are you providing beauty treatments or animal care? Brite and Brite Triton both make great choices if you're looking to upgrade your workspace.

| Product | Light source | Brightness     | Colour temperature | Dimensions         | Weight |
|---------|--------------|----------------|--------------------|--------------------|--------|
| BR160   | LED 212 W    | 4550 lux/1.2 m | 5700 K CRI94       | 1200 x 550 x 45 mm | 11 kg  |