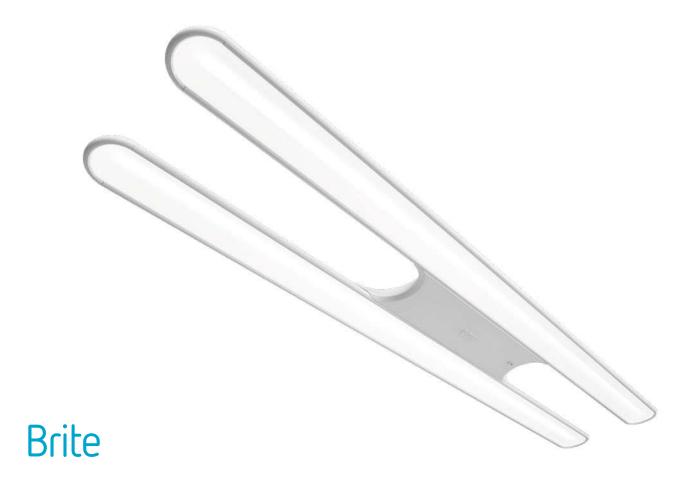

When we designed Brite we started with the price tag in order to make world-class lighting available for everyone. And now it is! Choose between Brite, Brite Mid, Brite Triton or Brite Tetron. Or why not combine them all. They are perfect for dentistry, veterinary clinics, as well as for health care and beauty treatments. They can also create a feel-good atmosphere at an office or at a printing house where colour rendered precision is needed.

### Brite Mid

The smallest sibling in the Brite family. Perfect for workplaces that demand a small enlightened area such as a nail salon or a desktop station.

| BR120 | LED 128 W | 3450 lux/1.2 m | 5700 K CRI94 | 1200 x 390 x 45 mm | 7 kg |
|-------|-----------|----------------|--------------|--------------------|------|
|       |           |                | 3,001.01.0   |                    |      |