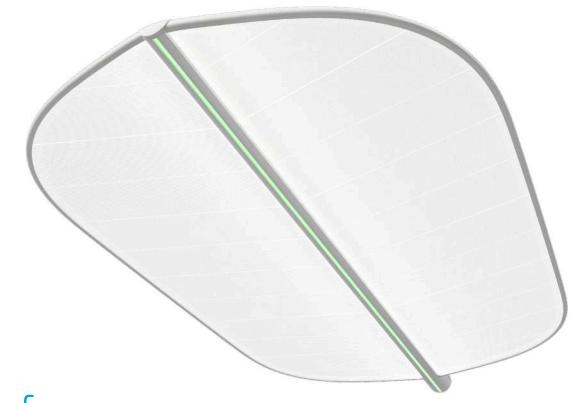

## Leaf

Experience the latest lighting innovation from D-tec featuring SunLike LED technology. Natural light with a high Colour Rendering Index (CRI) and a unique technology that reduces blue light. This light not only enhances your environment but also your well-being, by providing a more natural and healthy illumination. By using the colour stripe, you can choose between a range of colour options that helps to create the perfect atmosphere in the room.