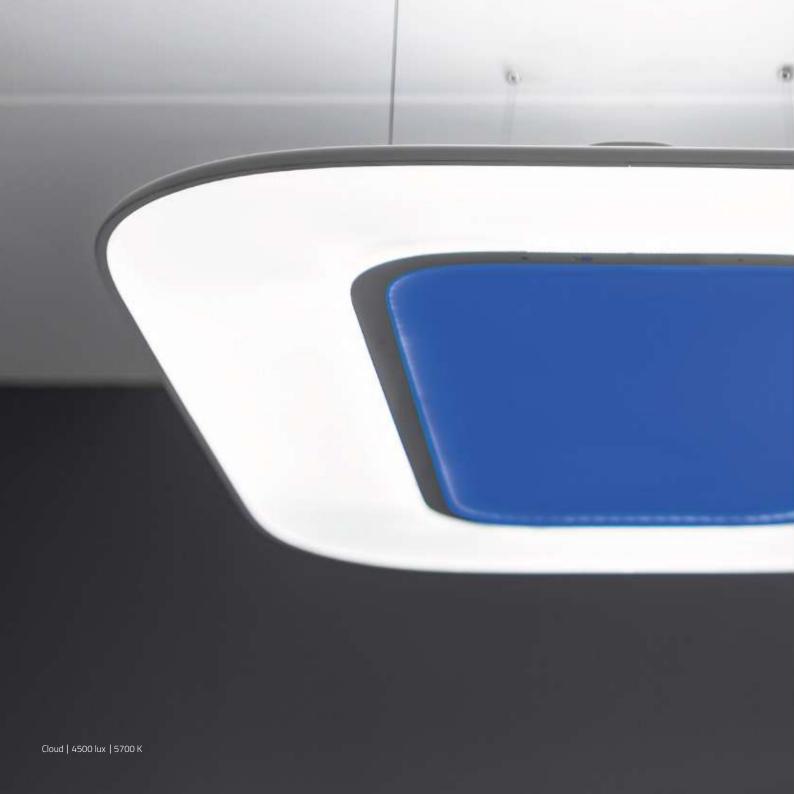

Cloud is our latest addition in our light range. Measuring a total of 1282x850 mm, it's perfect for an examination room, a dental practise or a beauty clinic. The luminaire also comes with a soothing special effect function if you choose to upgrade Cloud with our colour panel. Why not go with a rainbow or an ever-changing flow of light? Perfect when examining children or patients who will benefit from a bit of a distraction.