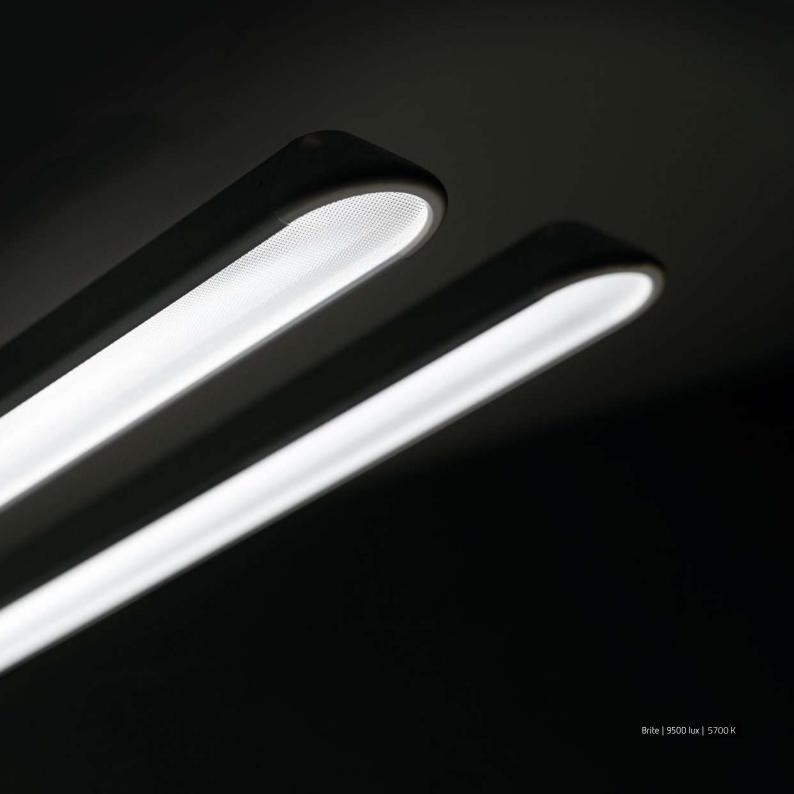

| Product | Light source | Brightness     | Colour temperature | Dimensions         | Weight |
|---------|--------------|----------------|--------------------|--------------------|--------|
| BR80    | LED 106 W    | 9500 lux/0.6 m | 5700 K CRI94       | 1200 x 235 x 45 mm | 5 kg   |

# What if light didn't cast any shadows?

There is definitely no glare or flickering that cause eye fatigue or headaches when it comes to the sun — our oldest light source and our number one go-to for inspiration.

If the sun can do it, so can we, was our motto. So we skipped those features when developing our LED range. But we didn't stop there. We decided to remove all the shadows as well, allowing you to perform at your best without distractions. (You're welcome). That mindset has kept us at the forefront of the lighting industry since we started in 1989.