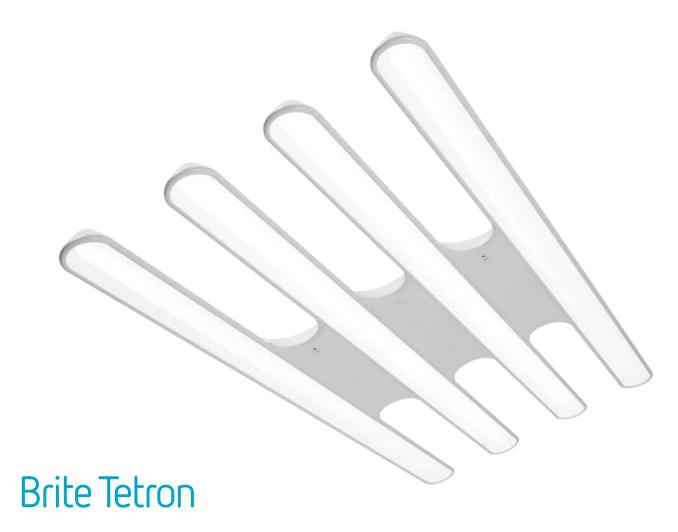

Tetron is a popular choice among our health care and dental practice customers, perfect for an examination room where you might need a bigger enlightened area.

| Product | Light source    | Brightness     | Colour temperature  | Dimensions         | Weight  |
|---------|-----------------|----------------|---------------------|--------------------|---------|
| CL104   | LED 104 - 216 W | 3000 lux/1.2 m | 3000 - 5700 K CRI94 | 1530 x 670 x 59 mm | 16.3 kg |