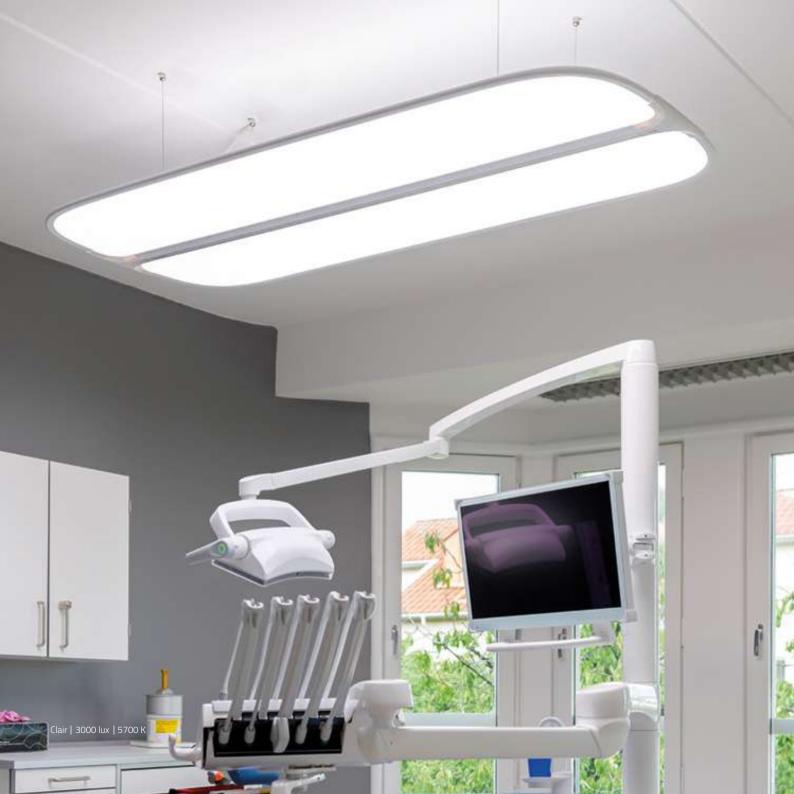

Tetron is a popular choice among our health care and dental practice customers, perfect for an examination room where you might need a bigger enlightened area.

| Product | Light source    | Brightness     | Colour temperature  | Dimensions         | Weight  |
|---------|-----------------|----------------|---------------------|--------------------|---------|
| CL104   | LED 104 - 216 W | 3000 lux/1.2 m | 3000 - 5700 K CRI94 | 1530 x 670 x 59 mm | 16.3 kg |

## Clair

Measuring 1530x670 mm, it's perfect for lighting up an examination room, a beauty treatment chair or a dental practise. Besides being grand, Clair comes with a dynamic daylight option. Choose an intense bluerich light in the morning to stay alert and a warmer, softer light in the afternoon to help you wind down. That way you are preparing yourself for a better night's sleep — during your workday.