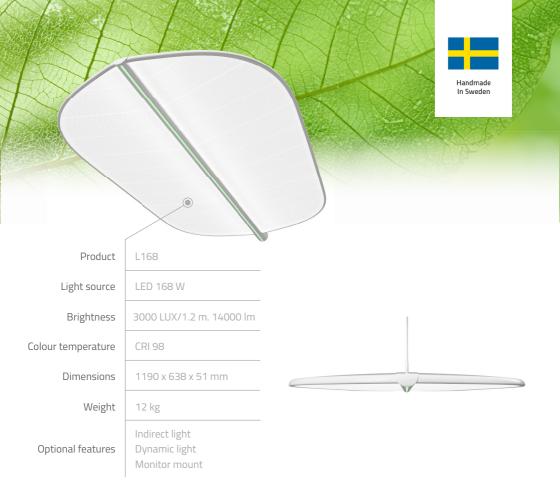

unique light panel with laser-engraved leaf pattern provides even and efficient light distribution, enhancing workplace environment and ergonomics. Together with the integrated microprisms, shadowing is minimized, making Leaf more than just a light source – it's an artwork that transforms every room into a haven of light and design.

## Sustainable and economical

Our energy-efficient lighting system offers significant energy savings and a long lifespan, providing both environmentally friendly and cost-effective illumination.

## SunLike LED lightning

With SunLike technology, we offer a light that closely mimics natural daylight. With a high Colour Rendering Index (CRI) and technology that reduces blue light, we promote better health, increased productivity, and improved sleep quality.



#### About D-TEC

Since our company was founded in 1989, we've been steadfastly committed to providing workplaces with the finest lighting solutions. Our vision has always been to offer businesses of all sizes the utmost quality in modern lighting technology.

We manufacture and develop our lighting in Sweden, striving to replicate the world's best light source - the sun. We firmly believe that a well-lit workplace not only enhances ambiance but also contributes to increased productivity and well-being for everyone spending time there.

With our extensive experience in lighting manufacturing, we take pride in illuminating workplaces across various industries worldwide, and we continue to produce our lamps in Nossebro, located in western Sweden.



mailbox@d-tec.se