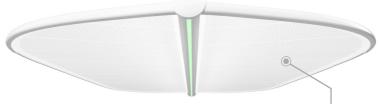

### Leaf thin and glare-free

Leaf's unique light panel with laser-engraved leaf pattern provides even and efficient light distribution, enhancing workplace environment and ergonomics. Together with the integrated microprisms, shadowing is minimized, making Leaf more than just a light source – it's an artwork that transforms every room into a haven of light and design.

SunLike CRI 98 Shadow and glare-free 3000 LUX